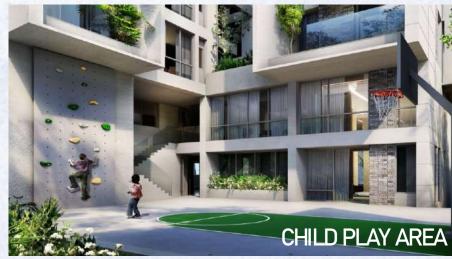

#### **Features**

- Community hall
- Children play area
- Substation
- Caretaker room
- Generator room
- Drivers waiting area
- 5 no's Car parking
- Ground landscape area

30' WIDE ROAD