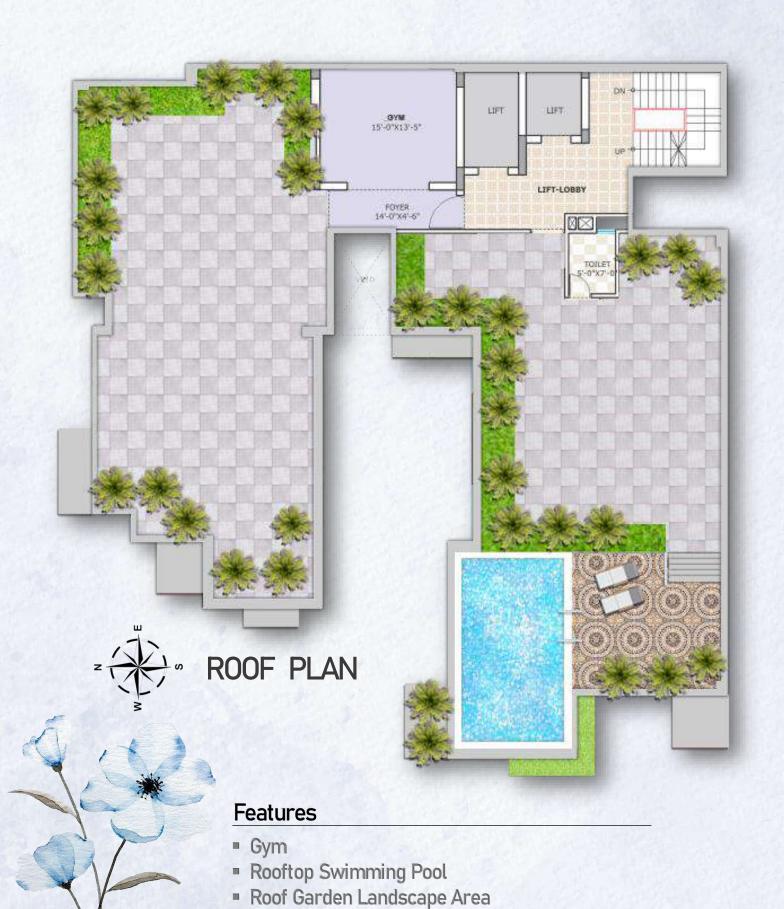

#### GOLDSANDS Affiliate

#### Affiliate Floor Plans

72 '

### **GROUND FLOOR PLAN**

#### **Features**

- Community hall
- Children play area
- Substation
- Caretaker room
- Generator room
- Drivers waiting area
- 5 no's Car parking
- Ground landscape area

30' WIDE ROAD