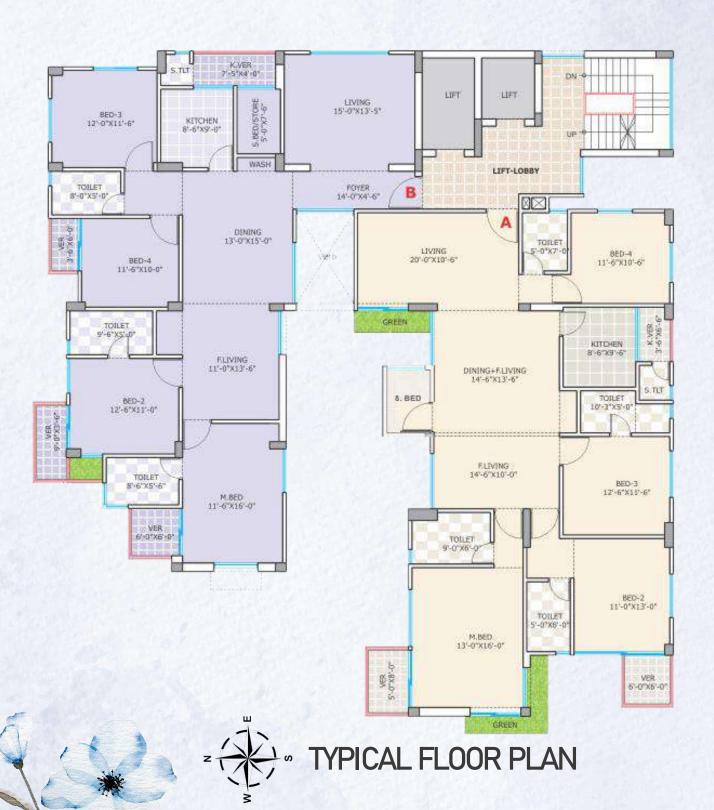

#### Affiliate Floor Plans

72 '

#### **Features**

- APARTMENT TYPE A 2450 SF
- APARTMENT TYPE B 2430 SFT

(APPROXIMATE)
(APPROXIMATE)

- ❖ 04 Beds,
- O5 Baths (03 Attached),
- O3 veranda,
- Living,
- Dining,
- Family Living,
- Study,
- Kitchen with veranda,
- Maid's bed.
- Maid's Toilet.

APARTMENT TYPE A PLAN