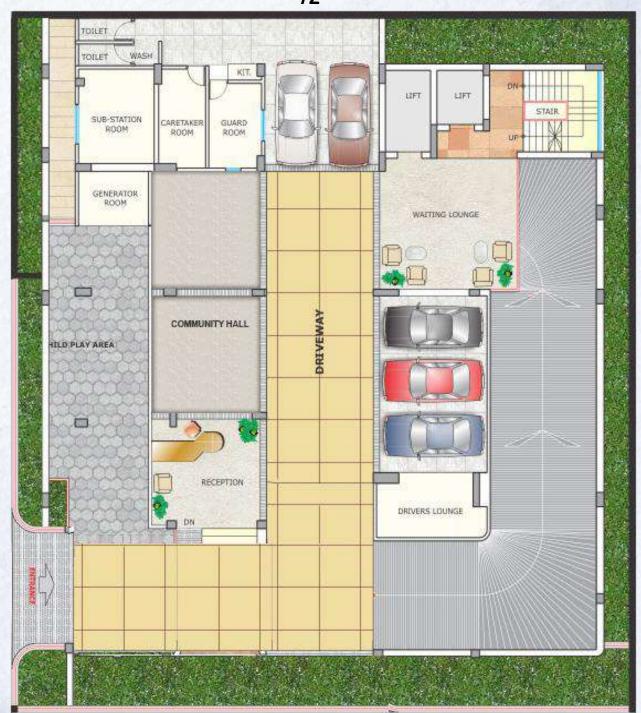

#### Affiliate Floor Plans

72 '

### **GROUND FLOOR PLAN**

#### **Features**

- Community hall
- Children play area
- Substation
- Caretaker room
- Generator room
- Drivers waiting area
- 5 no's Car parking
- Ground landscape area

30' WIDE ROAD