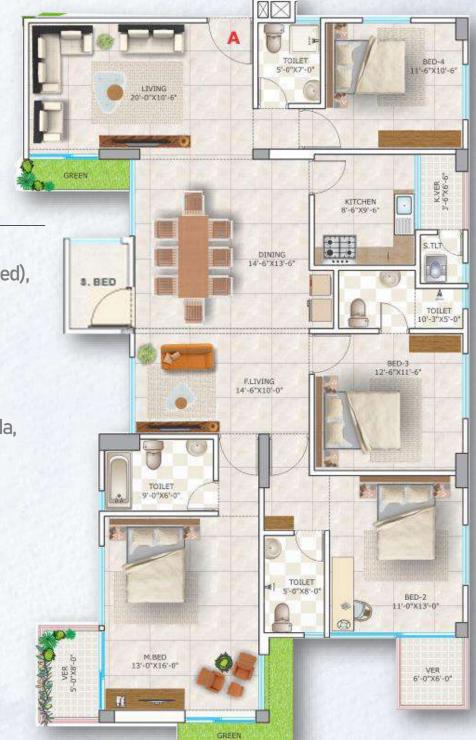

#### **Features**

- APARTMENT TYPE A 2450 SF
- APARTMENT TYPE B 2430 SFT

(APPROXIMATE)
(APPROXIMATE)

- ❖ 04 Beds,
- O5 Baths (03 Attached),
- O3 veranda,
- Living,
- Dining,
- Family Living,
- Study,
- Kitchen with veranda,
- Maid's bed.
- Maid's Toilet.

APARTMENT TYPE A PLAN