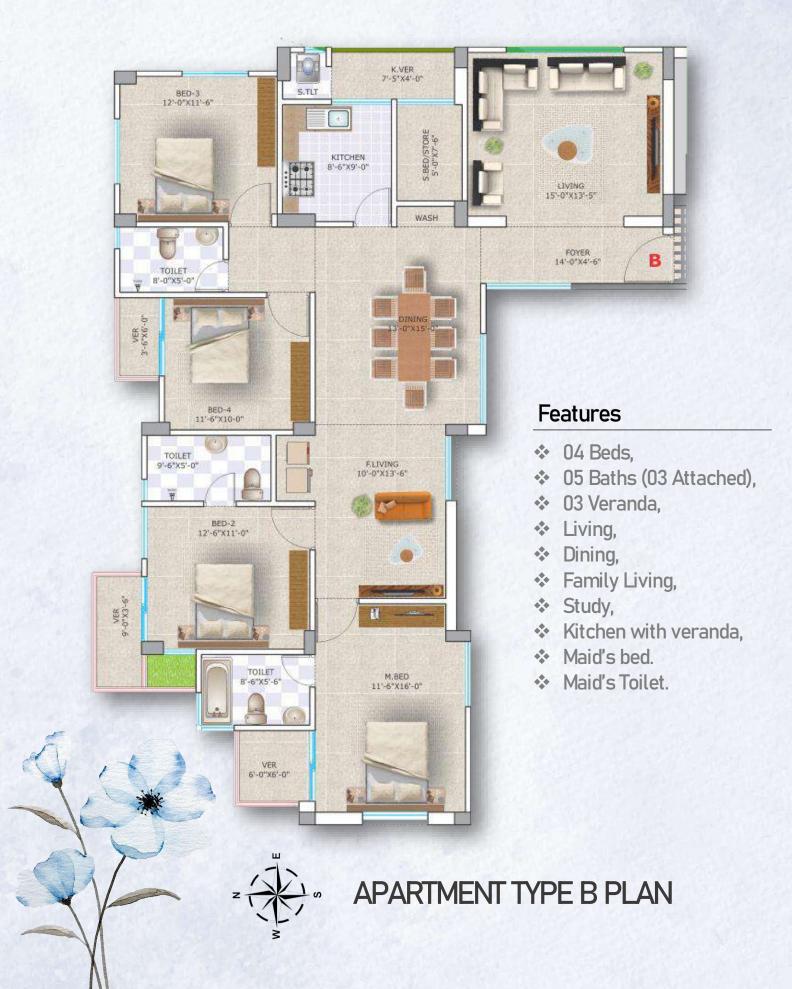

#### **Features**

- APARTMENT TYPE A 2450 SF
- APARTMENT TYPE B 2430 SFT

(APPROXIMATE)
(APPROXIMATE)

- ❖ 04 Beds,
- O5 Baths (03 Attached),
- O3 veranda,
- Living,
- Dining,
- Family Living,
- Study,
- Kitchen with veranda,
- Maid's bed.
- Maid's Toilet.